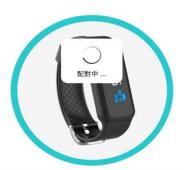

#### Pairing (for ALIVE)

3.1.1 Click "Next"

3.1.2 Put your ALIVE close to your pone

3.1.2 Show pairing success

3.1.3 If there are more than one ALIVE nearby, display manual mode for selection. Operation will be updated soon.