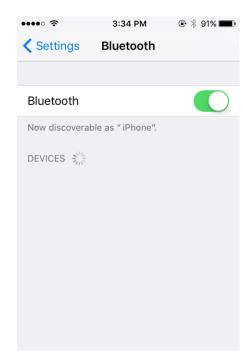

#### Download and Install Archon App (iOS)

(Compatible with iOS 10 or above)

1. Scan below QR code or go to the App Store to download Archon App

2. Install and open Archon App

3. Turn on the Bluetooth of your phone