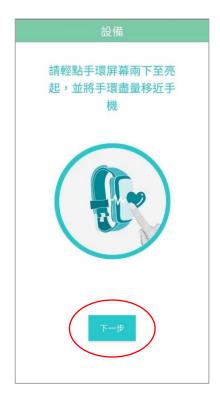

#### Pairing (for BEMOVED)

請輕點手環屏幕兩下至亮起,並將手環 盡量移近手機

3.2.2 Put your Archon
BEMOVED close to your phone

請將手環盡量移近手機

6. App will start to pair the nearest wristband.

請將手環盡量移近手機