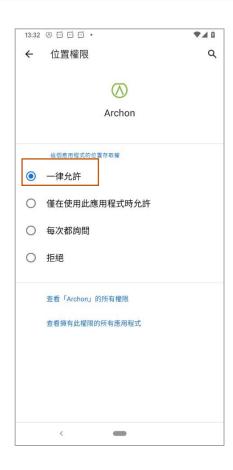

#### Accout Login (Android)

8. Click "OK" to allow location permission

9. Click "Allow in Setting" for change location access

10. Select "Allow all the time"