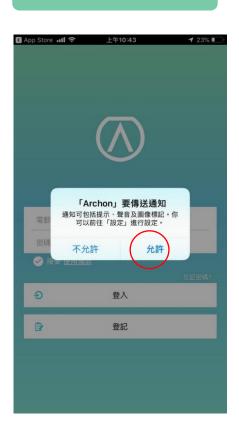

#### Account Login (iOS)

1. Please click "Allow" for notifications

2. Please click "OK" to use Bluetooth

3. Please input email and password that provided by school. Click "Terms & Conditions" and then click "Login"