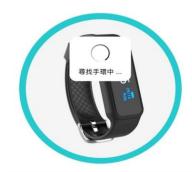

#### Pairing (for ALIVE)

3.1.1 Click "Next"

3.1.2 Put your ALIVE close to your pone

3.1.2 Show pairing success

3.1.3 If there are more than one ALIVE nearby, display manual mode for selection. Operation will be updated soon.