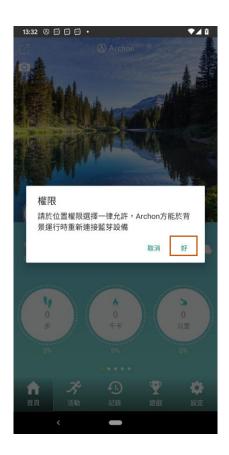

ow" for notifications

2. Please click "OK" to use Bluetooth

3. Please input email and password that provided by school. Click "Terms & Conditions" and then click "Login"

4. Student info already set on App. Not allow to change step target









#### Account Login (Android)

1. Please input email and password that was provided by school. Click Terms and Conditions and then click "Login"



2. Student info already set on App. Not allow to change step target



3. Please click "While using the app" to access the device's location



#### Account Login (Android)

4. Click "Go to system settings" for notification permission

5. Click "Archon"

6. Click "Allow" for Access

7. Turn on allow notification access









#### Accout Login (Android)

8. Click "OK" to allow location permission



9. Click "Allow in Setting" for change location access



10. Select "Allow all the time"



#### Pairing Page

1. For pairing, go to "Settings" and click "Device"



2. Click "+" to select fitness wristband



3.1 If use ALIVE, select "AA01"

3.2 If use BEMOVED, select "AM04"



## Archon App User Manual (Android)

#### Pairing (for ALIVE)

3.1.1 Click "Next"

3.1.2 Put your ALIVE close to your pone

3.1.2 Show pairing success

3.1.3 If there are more than one ALIVE nearby, display manual mode for selection. Operation will be updated soon.









# Archon App User Manual (iOS)

#### Pairing (for ALIVE)

3.1.4 Click "Next"

3.1.5 Click "Pairing"

3.1.6 Please click "Allow" and show pairing success

3.1.7 If there are more than one ALIVE nearby, display manual mode for selection. Operat