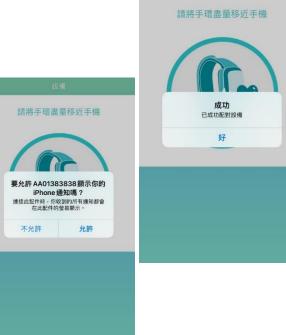

#### Account Login (iOS)

1. Please click "Allow" for notifications

2. Please click "OK" to use Bluetooth

3. Please input email and password that provided by school. Click "Terms & Conditions" and then click "Login"

#### Pairing (for ALIVE)

3.1.4 Click "Next"

3.1.5 Click "Pairing"

3.1.6 Please click "Allow" and show pairing success

3.1.7 If there are more than one ALIVE nearby, display manual mode for selection. Operation will be updated soon.