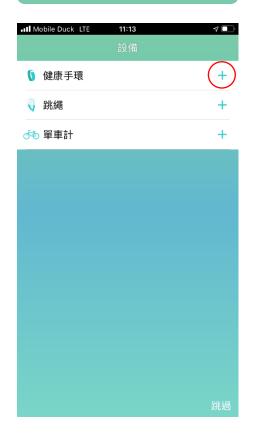

#### Pairing Page

1. For pairing, go to "Settings" and click "Device"

2. Click "+" to select fitness wristband

3.1 If use ALIVE, select "AA01"

3.2 If use BEMOVED, select "AM04"