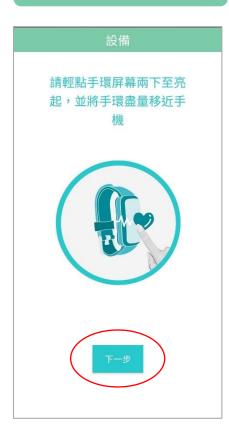

#### Pairing (for BEMOVED)

請輕點手環屏幕兩下至亮起,並將手環 盡量移近手機

3.2.2 Put your Archon
BEMOVED close to your phone

請將手環盡量移近手機

6. App will start to pair the nearest wristband.

請將手環盡量移近手機