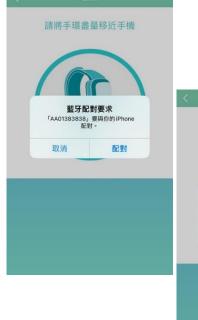

#### Pairing (for ALIVE)

3.1.4 Click "Next"

3.1.5 Click "Pairing"

3.1.6 Please click "Allow" and show pairing success

3.1.7 If there are more than one ALIVE nearby, display manual mode for selection. Operation will be updated soon.