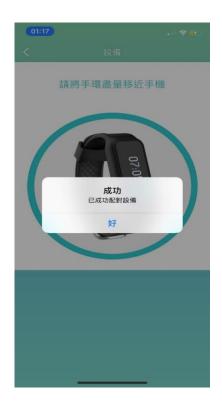

#### Pairing (for BEMOVED)

請輕點手環屏幕兩下至亮起,並將手環 盡量移近手機

3.2.2 Put your Archon
BEMOVED close to your phone

請將手環盡量移近手機

6. App will start to pair the nearest wristband.

請將手環盡量移近手機