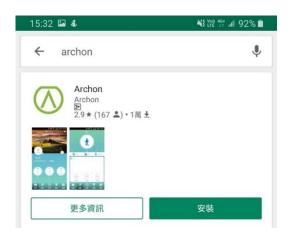

#### Download & Install Archon App (Android)

(Compatible with Android 6.0 or above)

1. Scan below QR code or go to the Play Store to download Archon App

2. Install and open Archon App

3. Turn on the Bluetooth and Location of your phone