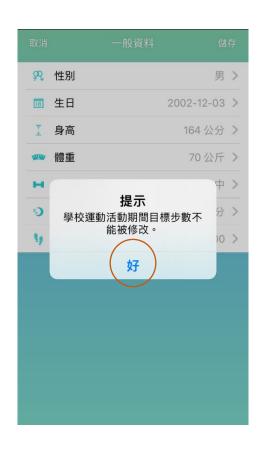

. Turn on the Bluetooth of your phone



#### Download & Install Archon App (Android)

(Compatible with Android 6.0 or above)

1. Scan below QR code or go to the Play Store to download Archon App



2. Install and open Archon App



3. Turn on the Bluetooth and Location of your phone



#### Account Login (iOS)

1. Please click "Allow" for notifications

2. Please click "OK" to use Bluetooth

3. Please input email and password that provided by school. Click "Terms & Conditions" and then click "Login"

4. Student info already set on App. Not allow to change step target









#### Account Login (Android)

1. Please input email and password that was provided by school. Click Terms and Conditions and then click "Login"



2. Student info already set on App. Not allow to change step target



3. Please click "While using the app" to access the device's location



#### Account Login (Android)

4. Click "Go to system settings" for notification permission

5. Click "Archon"

6. Click "Allow" for Access

7. Turn on allow notification access









#### Accout Login (Android)

8. Click "OK" to allow location permission



9. Click "Allow in Setting" for change location access



10. Select "Allow all the time"



#### Pairing Page

1. For pairing, go to "Settings" and click "Device"



2. Click "+" to select fitness wristband



3.1 If use ALIVE, select "AA01"

3.2 If use BEMOVED, select "AM04"



## Archon App User Manual (Android)

#### Pairing (for ALIVE)

3.1.1 Click "Next"

3.1.2 Put your ALIVE close to your pone

3.1.2 Show pairing success

3.1.3 If there are more than on