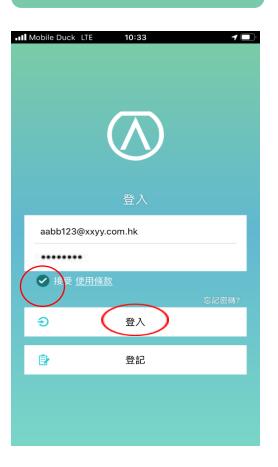

#### Account Login (iOS)

1. Please click "Allow" for notifications

2. Please click "OK" to use Bluetooth

3. Please input email and password that provided by school. Click "Terms & Conditions" and then click "Login"