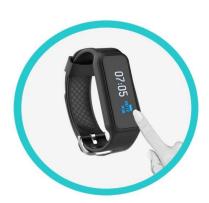

#### Pairing (for BEMOVED)

請輕點手環屏幕兩下至亮起,並將手環 盡量移近手機

3.2.2 Put your Archon
BEMOVED close to your phone

請將手環盡量移近手機

6. App will start to pair the nearest wristband.

請將手環盡量移近手機