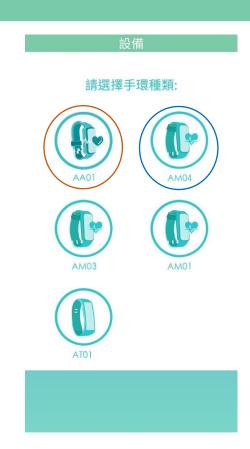

#### Pairing Page

1. For pairing, go to "Settings" and click "Device"

2. Click "+" to select fitness wristband

3.1 If use ALIVE, select "AA01"

3.2 If use BEMOVED, select "AM04"