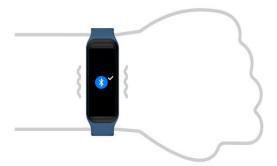

#### Pairing (for BEMOVED)

3.2.4 As the same time, BEMOVED will display "Tick & Cross " icon, Please press Tick to connect or Press cross to reject.

3.2.5 Once pairing with Archon App is successful, BEMOVED will vibrate gently and display "CONNECTED"