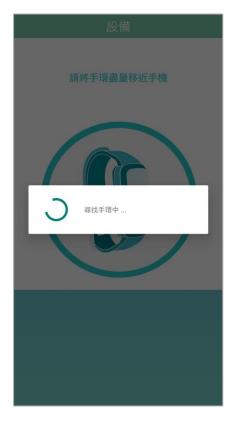

#### Pairing (for BEMOVED)

請輕點手環屏幕兩下至亮起,並將手環 盡量移近手機

3.2.2 Put your Archon
BEMOVED close to your phone

請將手環盡量移近手機

6. App will start to pair the nearest wristband.

請將手環盡量移近手機