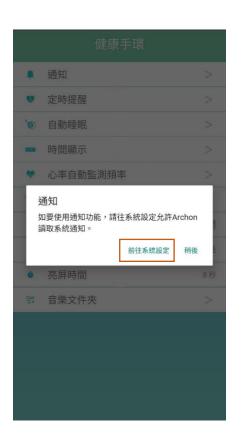

#### Account Login (Android)

4. Click "Go to system settings" for notification permission

5. Click "Archon"

6. Click "Allow" for Access

7. Turn on allow notification access