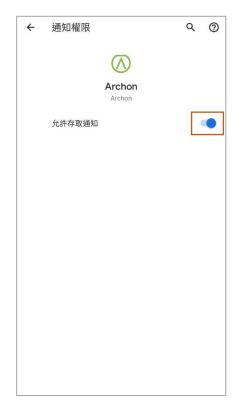

#### Account Login (Android)

4. Click "Go to system settings" for notification permission

5. Click "Archon"

6. Click "Allow" for Access

7. Turn on allow notification access