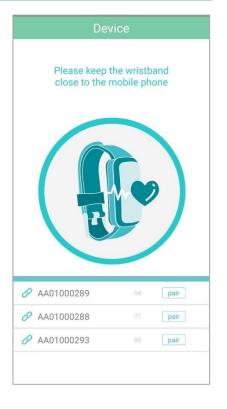

#### Pairing Page

1. For pairing, go to "Settings" and click "Device"

2. Click "+" to select fitness wristband

3.1 If use ALIVE, select "AA01"

3.2 If use BEMOVED, select "AM04"

#### Pairing (for ALIVE)

3.1.1 Click "Next"

3.1.2 Put your ALIVE close to your pone

3.1.2 Show pairing success

3.1.3 If there are more than one ALIVE nearby, display manual mode for selection. Operation will be updated soon.