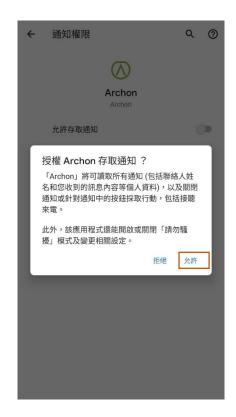

#### Account Login (Android)

4. Click "Go to system settings" for notification permission

5. Click "Archon"

6. Click "Allow" for Access

7. Turn on allow notification access