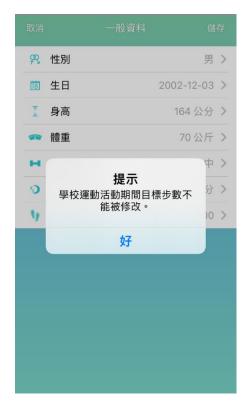

| 14      |

#### Download and Install Archon App (iOS)

(Compatible with iOS 10 or above)

1. Scan below QR code or go to the App Store to download Archon App



2. Install and open Archon App



3. Turn on the Bluetooth of your phone



#### Download & Install Archon App (Android)

(Compatible with Android 6.0 or above)

1. Scan below QR code or go to the Play Store to download Archon App



2. Install and open Archon App



3. Turn on the Bluetooth and Location of your phone



#### Account Login (iOS)

1. Please click "Allow" for notifications

2. Please click "OK" to use Bluetooth

3. Please input email and password that provided by school. Click "Terms & Conditions" and then click "Login"

4. Student info already set on App. Not allow to change step target









#### Account Login (Android)

1. Please input email and password that was provided by school. Click Terms and Conditions and then click "Login"



2. Student info already set on App. Not allow to change step target



3. Please click "While using the app" to access the device's location



#### Account Login (Android)

4. Click "Go to system settings" for notification permission

5. Click "Archon"

6. Click "Allow" for Access

7. Turn on allow notification access









#### Accout Login (Android)

8. Click "OK" to allow location permission



9. Click "Allow in Setting" for change location access



10. Select "Allow all the time"



#### Pairing Page

1. For pairing, go to "Settings" and click "Device"



2. Click "+" to select fitness wristband



3.1 If use ALIVE, select "AA01"

3.