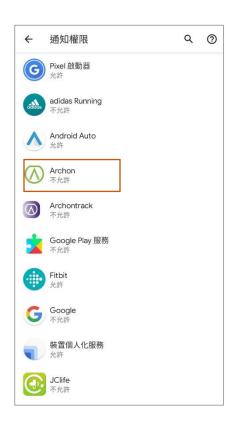

#### Account Login (Android)

4. Click "Go to system settings" for notification permission

5. Click "Archon"

6. Click "Allow" for Access

7. Turn on allow notification access