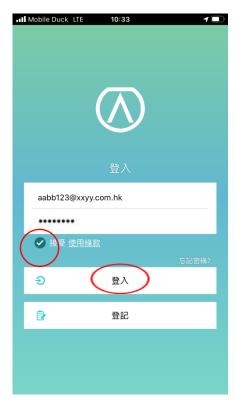

#### Account Login (iOS)

1. Please click "Allow" for notifications

2. Please click "OK" to use Bluetooth

3. Please input email and password that provided by school. Click "Terms & Conditions" and then click "Login"