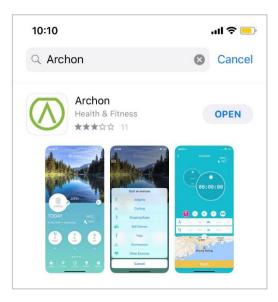

#### Download and Install Archon App (iOS)

(Compatible with iOS 10 or above)

1. Scan below QR code or go to the App Store to download Archon App

2. Install and open Archon App

3. Turn on the Bluetooth of your phone