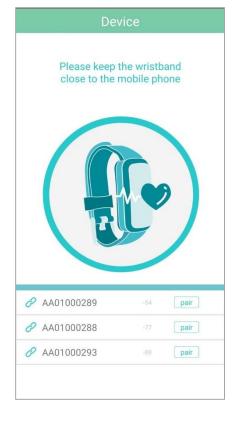

#### Pairing (for ALIVE)

3.1.1 Click "Next"

3.1.2 Put your ALIVE close to your pone

3.1.2 Show pairing success

3.1.3 If there are more than one ALIVE nearby, display manual mode for selection. Operation will be updated soon.