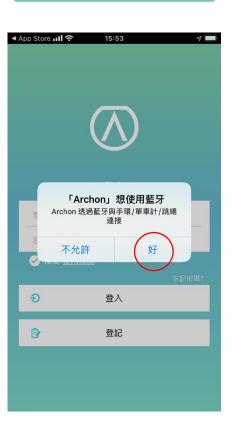

#### Account Login (iOS)

1. Please click "Allow" for notifications

2. Please click "OK" to use Bluetooth

3. Please input email and password that provided by school. Click "Terms & Conditions" and then click "Login"