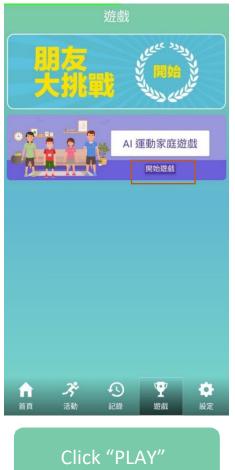

e ALIVE nearby, display manual mode for selection. Operation will be updated soon.









# Archon App User Manual (iOS / Android)

#### Pairing (for BEMOVED)





請輕點手環屏幕兩下至亮起,並將手環 盡量移近手機





3.2.2 Put your Archon
BEMOVED close to your phone



請將手環盡量移近手機





6. App will start to pair the nearest wristband.



請將手環盡量移近手機





# Archon App User Manual (iOS/Android)

#### Pairing (for BEMOVED)

3.2.4 As the same time, BEMOVED will display "Tick & Cross " icon, Please press Tick to connect or Press cross to reject.

3.2.5 Once pairing with Archon App is successful, BEMOVED will vibrate gently and display "CONNECTED"

3.2.6 Besides pairing with the Archon App, BEMOVED should pair with your iPhone as well.







## Archon App User Manual (iOS/Android)



#### Al Sport Family Fun Workout









Enter to Al Sport Family Fun Workout