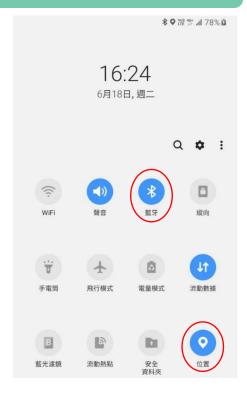

#### Download & Install Archon App (Android)

(Compatible with Android 6.0 or above)

1. Scan below QR code or go to the Play Store to download Archon App

2. Install and open Archon App

3. Turn on the Bluetooth and Location of your phone