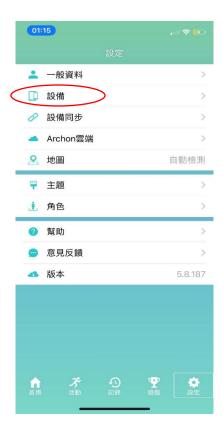

#### Pairing Page

1. For pairing, go to "Settings" and click "Device"

2. Click "+" to select fitness wristband

3.1 If use ALIVE, select "AA01"

3.2 If use BEMOVED, select "AM04"