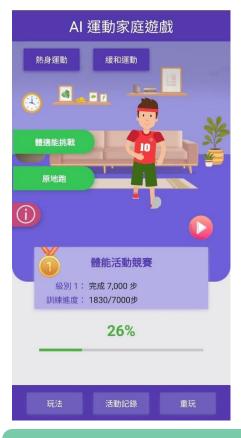

E nearby, display manual mode for selection. Operation will be updated soon.









# Archon App User Manual (iOS / Android)

#### Pairing (for BEMOVED)





請輕點手環屏幕兩下至亮起,並將手環 盡量移近手機





3.2.2 Put your Archon
BEMOVED close to your phone



請將手環盡量移近手機





6. App will start to pair the nearest wristband.



請將手環盡量移近手機





# Archon App User Manual (iOS/Android)

#### Pairing (for BEMOVED)

3.2.4 As the same time, BEMOVED will display "Tick & Cross " icon, Please press Tick to connect or Press cross to reject.

3.2.5 Once pairing with Archon App is successful, BEMOVED will vibrate gently and display "CONNECTED"

3.2.6 Besides pairing with the Archon App, BEMOVED should pair with your iPhone as well.







## Archon App User Manual (iOS/Android)



#### Al Sport Family Fun Workout









Enter to Al Sport Family Fun Workout