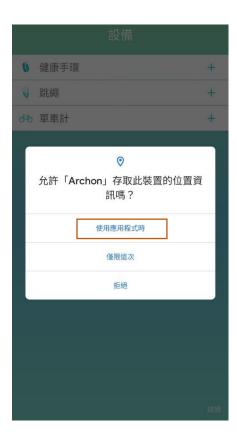

pp (Android)

(Compatible with Android 6.0 or above)

1. Scan below QR code or go to the Play Store to download Archon App



2. Install and open Archon App



3. Turn on the Bluetooth and Location of your phone



#### Account Login (iOS)

1. Please click "Allow" for notifications

2. Please click "OK" to use Bluetooth

3. Please input email and password that provided by school. Click "Terms & Conditions" and then click "Login"

4. Student info already set on App. Not allow to change step target









#### Account Login (Android)

1. Please input email and password that was provided by school. Click Terms and Conditions and then click "Login"



2. Student info already set on App. Not allow to change step target



3. Please click "While using the app" to access the device's location



#### Account Login (Android)

4. Click "Go to system settings" for notification permission

5. Click "Archon"

6. Click "Allow" for Access

7. Turn on allow notification access









#### Accout Login (Android)

8. Click "OK" to allow location permission



9. Click "Allow in Setting" for change location access



10. Select "Allow all the time"



#### Pairing Page

1. For pairing, go to "Settings" and click "Device"



2. Click "+" to select fitness wristband



3.1 If use ALIVE, select "AA01"

3.2 If use BEMOVED, select "AM04"



## Archon App User Manual (Android)

#### Pairing (for ALIVE)

3.1.1 Click "Next"

3.1.2 Put your ALIVE close to your pone

3.1.2 Show pairing success

3.1.3 If there are more than one ALIVE nearby, display manual mode for selection. Operation will be upda