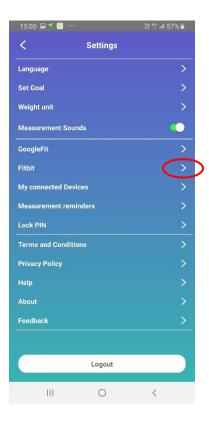

### 9.) How can I connect the app to Fitbit?

9.1) Tap the "Settings" icon on the "My Account" screen.

9.2) Tap on "Fitbit."

9.3) Enable "Fitbit." You will then be brought to the log-in page for "Fitbit." Enter the information as prompted.