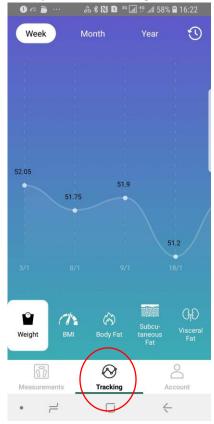

#### 11.) How do I view my data history? Can I delete some of the data?

11.1) Tap on the "Tracking" icon (bottom center of main screen).

11.2) Select a calendar date, choose "Select data". Select any data that you want to delete. Tap on "Remove" to delete the selected data.