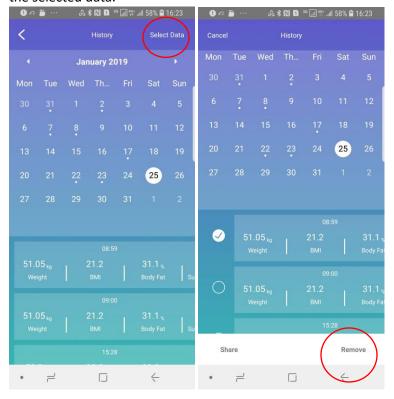

#### 11.) How do I view my data history? Can I delete some of the data?

11.1) Tap on the "Tracking" icon (bottom center of main screen).

11.2) Select a calendar date, choose "Select data". Select any data that you want to delete. Tap on "Remove" to delete the selected data.