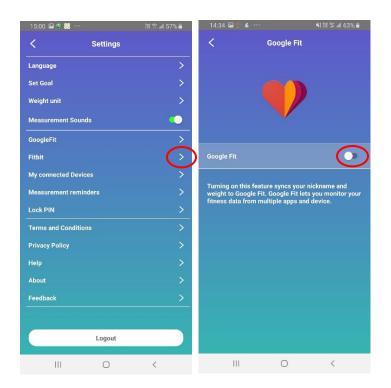

## 8.) How can I connect the app to Google Fit?

8.1) Tap on the "Settings" icon at the top right corner of the "My Account" screen.

8.2) Under "Settings," tap on "Google Fit."

8.3) Select the right Google account or register for a new one.

8.4) It should now return to your "Google Fit" app to indicate that connection was successful.

8.5) After you measure with the scale, the data will be uploaded to Google Fit. You can log into your app to view your data

### 9.) How can I connect the app to Fitbit?

9.1) Tap the "Settings" icon on the "My Account" screen.

9.2) Tap on "Fitbit."

9.3) Enable "Fitbit." You will then be brought to the log-in page for "Fitbit." Enter the information as prompted.