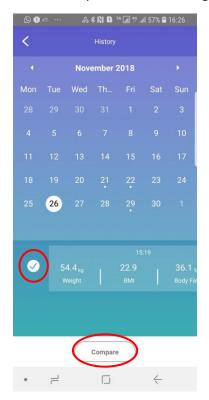

#### 12.) How do I compare data obtained at different time frame?

1) Tap on the "Select Record" to enter a calender page.

2) Select a particular date from Calendar page. Select the data you want to compare, then tap "Compare." You will see the compared value on Weight, Body fat and BMI.