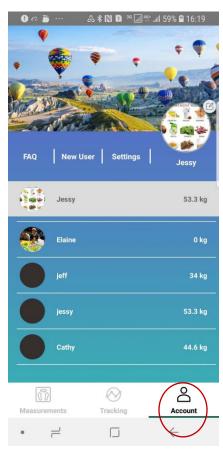

## 5.) How can I add multiple users?

5.1) Tap on the "My Account" icon (lower right corner of main screen).

5.2) Tap on "Add a Member" icon (top center). A prompt will appear. Select "Add Measurement User". New user has to fill in his/her name and other information. Tap "Confirm" once you have finished.

Userguide V1.3 May 9, 19

Archon Fit Smart Scale

5.3) Measurement users are not required to register but need to fill in required user information and body data.

5.4) After a Measuring User is added, you can select the user in your user list to obtain measurements.