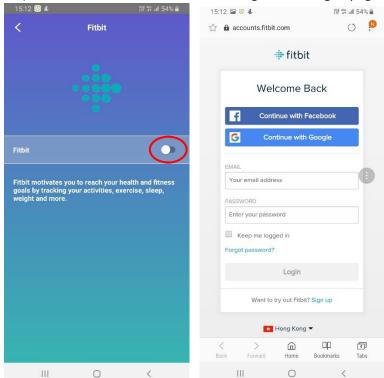

### 9.) How can I connect the app to Fitbit?

9.1) Tap the "Settings" icon on the "My Account" screen.

9.2) Tap on "Fitbit."

9.3) Enable "Fitbit." You will then be brought to the log-in page for "Fitbit." Enter the information as prompted.

9.4) After logging in, you will be brought to the app again. Tap "Allow," then the screen will return to Archonfit "Settings."

9.5) After you use the scale, the data will be uploaded to Fitbit. You can log into the "Fitbit" app or site to see your current weight and Body Fat.