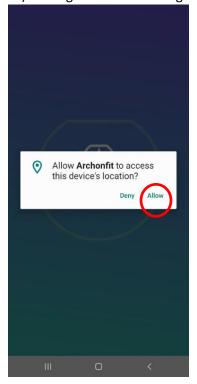

Note: When pair up the scale, please keep the LED of the scale always bright.

1.7) Allow granted location rights to Archonfit.

- 1.8) If you cannot locate your device after performing 1.2), pls try turn on your GPS.
- 1.9) Grant location rights to Archonfit:
- 1.10a) Go to your phone Settings menu and find Apps.