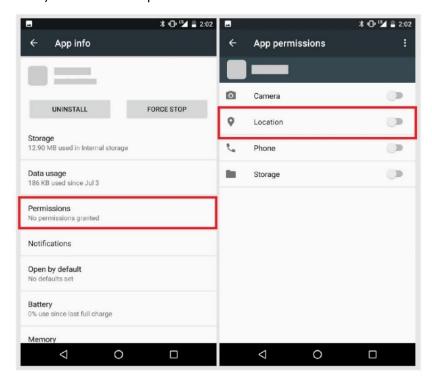

Note: When pair up the scale, please keep the LED of the scale always bright.

1.7) Allow granted location rights to Archonfit.

- 1.8) If you cannot locate your device after performing 1.2), pls try turn on your GPS.
- 1.9) Grant location rights to Archonfit:
- 1.10a) Go to your phone Settings menu and find Apps.

1.10b) Find Archonfit in your apps and tap App Info.

1.10c) Enable location permissions.