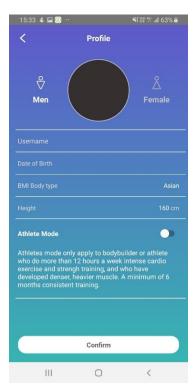

## 5.) How can I add multiple users?

5.1) Tap on the "My Account" icon (lower right corner of main screen).

5.2) Tap on "Add a Member" icon (top center). A prompt will appear. Select "Add Measurement User". New user has to fill in his/her name and other information. Tap "Confirm" once you have finished.

## 6.) How do I modify my gender, age, or height?

6.1) Tap on the "My Account" icon (lower right corner of main screen).

6.2) Tap on the user profile picture at the top.

- 6.3) In the profile editing screen, you can tap and modify data.
- 6.4) Once you're done, tap "Confirm."