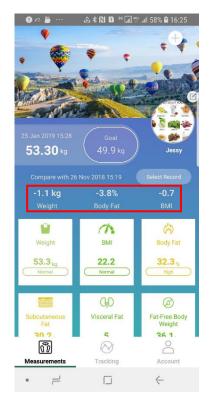

#### 12.) How do I compare data obtained at different time frame?

1) Tap on the "Select Record" to enter a calender page.

2) Select a particular date from Calendar page. Select the data you want to compare, then tap "Compare." You will see the compared value on Weight, Body fat and BMI.