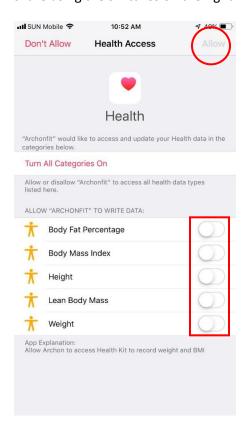

#### 7.) How can I connect the app to Apple Health Kit?

7.1) Open the "Health" app on your iPhone or iPad.

7.2) Tap on the "Sources" icon.

7.3) Select "Archonfit" from the source list.

7.4) Archonfit will synchronize the following data with HealthKit once you connect. You can customize what you want to share using the switches on the right. Tap Allow