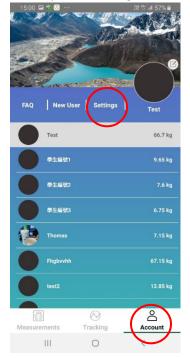

## 5.) How can I add multiple users?

5.1) Tap on the "My Account" icon (lower right corner of main screen).

5.2) Tap on "Add a Member" icon (top center). A prompt will appear. Select "Add Measurement User". New user has to fill in his/her name and other information. Tap "Confirm" once you have finished.

#### 10.) How can I add a Archonfit friend?

- 10.1) "Friends" can view each other's physical changes. For example, dietians or fitness coaches may want to monitor their clients' physical changes.
- 10.2) Tap on the "My Account" icon (lower right corner of main screen).
- 10.3) Tap on the "New user" icon (top center). A prompt will appear. Select "Add Archonfit Friend."