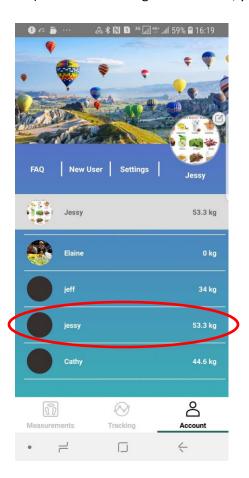

## 5.) How can I add multiple users?

5.1) Tap on the "My Account" icon (lower right corner of main screen).

5.2) Tap on "Add a Member" icon (top center). A prompt will appear. Select "Add Measurement User". New user has to fill in his/her name and other information. Tap "Confirm" once you have finished.

Userguide V1.3 May 9, 19

Archon Fit Smart Scale

5.3) Measurement users are not required to register but need to fill in required user information and body data.

5.4) After a Measuring User is added, you can select the user in your user list to obtain measurements.