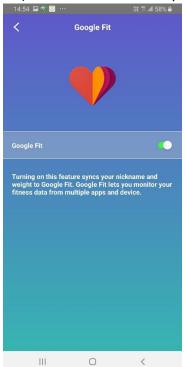

## 8.) How can I connect the app to Google Fit?

8.1) Tap on the "Settings" icon at the top right corner of the "My Account" screen.

8.2) Under "Settings," tap on "Google Fit."

8.3) Select the right Google account or register for a new one.

8.4) It should now return to your "Google Fit" app to indicate that connection was successful.

8.5) After you measure with the scale, the data will be uploaded to Google Fit. You can log into your app to view your data