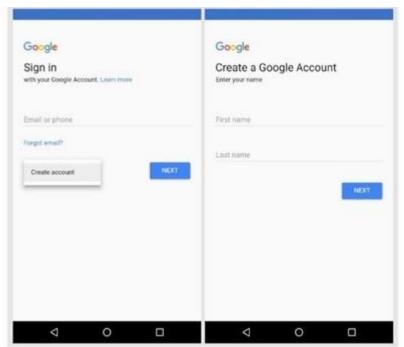

Scan QR code and download "Archonfit" app.

Andre

1.5) Sign up new account and input user profile data.

1.6) Pairing Fit Scale to mobile device. Tap the "+" icon on the upper right corner to enter "Device Management" > "My Connected Devices" page to start connection. Gentle step on scale, display turn on and show "CAL" for calibration first. Then show 0.00kg. The APP will screen nearby devices, tap the scale icon that is closest to you and start Bluetooth connection.