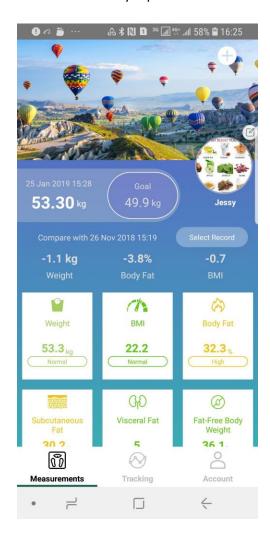

#### 2.2 Check the body report in APPs

#### 12.) How do I compare data obtained at different time frame?

1) Tap on the "Select Record" to enter a calender page.

2) Select a particular date from Calendar page. Select the data you want to compare, then tap "Compare." You will see the compared value on Weight, Body fat and BMI.