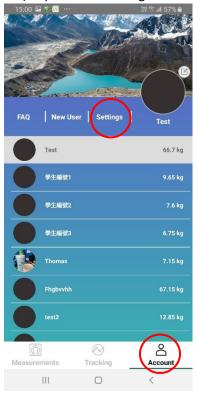

## 8.) How can I connect the app to Google Fit?

8.1) Tap on the "Settings" icon at the top right corner of the "My Account" screen.

8.2) Under "Settings," tap on "Google Fit."

8.3) Select the right Google account or register for a new one.