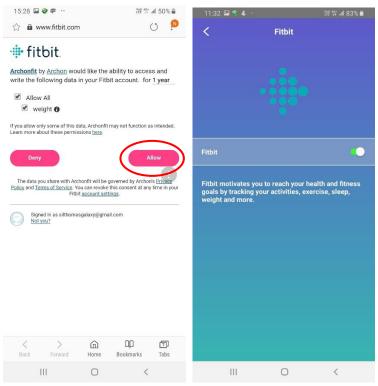

9.4) After logging in, you will be brought to the app again. Tap "Allow," then the screen will return to Archonfit "Settings."

9.5) After you use the scale, the data will be uploaded to Fitbit. You can log into the "Fitbit" app or site to see your current weight and Body Fat.

9.6) You must keep the Fitbit button in the open state, and the network must be connected smoothly, so that each measurement data will upload weight, body fat rate to Fitbit; if closed, the measurement data will not upload weight, body fat rate.