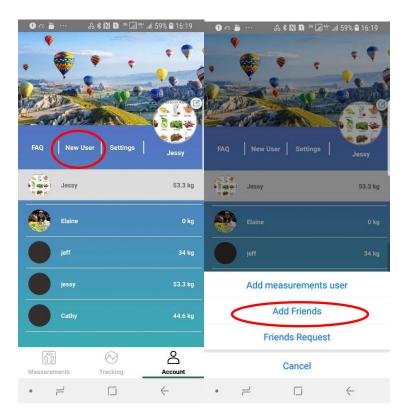

## 5.) How can I add multiple users?

5.1) Tap on the "My Account" icon (lower right corner of main screen).

5.2) Tap on "Add a Member" icon (top center). A prompt will appear. Select "Add Measurement User". New user has to fill in his/her name and other information. Tap "Confirm" once you have finished.

Userguide V1.3 May 9, 19

Archon Fit Smart Scale

5.3) Measurement users are not required to register but need to fill in required user information and body data.

5.4) After a Measuring User is added, you can select the user in your user list to obtain measurements.

#### 10.) How can I add a Archonfit friend?

- 10.1) "Friends" can view each other's physical changes. For example, dietians or fitness coaches may want to monitor their clients' physical changes.
- 10.2) Tap on the "My Account" icon (lower right corner of main screen).
- 10.3) Tap on the "New user" icon (top center). A prompt will appear. Select "Add Archonfit Friend."

10.4) Enter the friend's email, then tap "Confirm."

10.5) Your friend will receive your invitation. He/she can tap the "System Message" icon to confirm and accept the invitation.