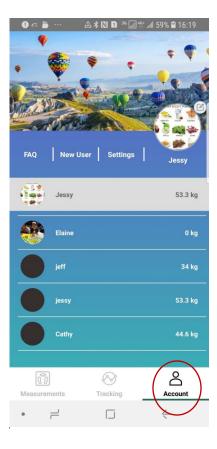

## 5.) How can I add multiple users?

5.1) Tap on the "My Account" icon (lower right corner of main screen).

5.2) Tap on "Add a Member" icon (top center). A prompt will appear. Select "Add Measurement User". New user has to fill in his/her name and other information. Tap "Confirm" once you have finished.

Userguide V1.3 May 9, 19

Archon Fit Smart Scale

5.3) Measurement users are not required to register but need to fill in required user information and body data.

5.4) After a Measuring User is added, you can select the user in your user list to obtain measurements.