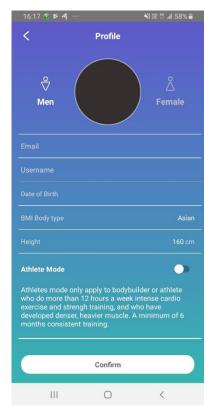

## 6.) How do I modify my gender, age, or height?

6.1) Tap on the "My Account" icon (lower right corner of main screen).

6.2) Tap on the user profile picture at the top.

- 6.3) In the profile editing screen, you can tap and modify data.
- 6.4) Once you're done, tap "Confirm."