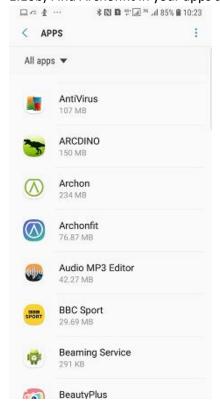

1.10b) Find Archonfit in your apps and tap App Info.

1.10c) Enable location permissions.