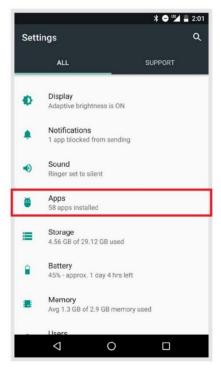

Note: When pair up the scale, please keep the LED of the scale always bright.

1.7) Allow granted location rights to Archonfit.

- 1.8) If you cannot locate your device after performing 1.2), pls try turn on your GPS.
- 1.9) Grant location rights to Archonfit:
- 1.10a) Go to your phone Settings menu and find Apps.