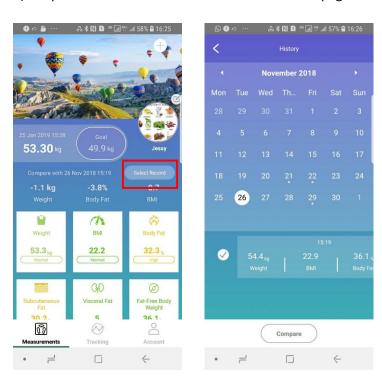

#### 12.) How do I compare data obtained at different time frame?

1) Tap on the "Select Record" to enter a calender page.

2) Select a particular date from Calendar page. Select the data you want to compare, then tap "Compare." You will see the compared value on Weight, Body fat and BMI.