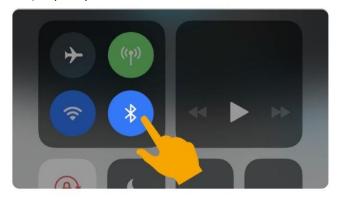

## 3.) How do I enable Bluetooth on my iOS (10 or above)?

- 3.1) Open your Archonfit app.
- 3.1.1) From the bottom of your screen, swipe up to access your control panel. (On iPhone X, swipe from the upper right corner.)

3.1.2) Tap on your Bluetooth icon.