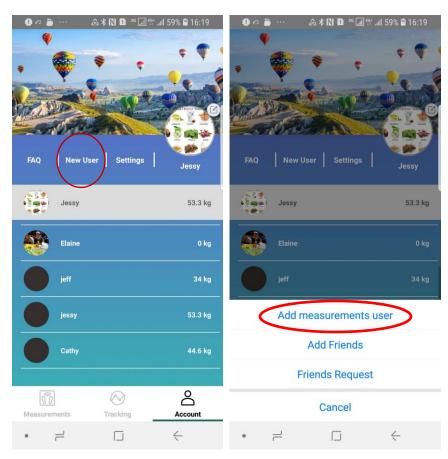

## 5.) How can I add multiple users?

5.1) Tap on the "My Account" icon (lower right corner of main screen).

5.2) Tap on "Add a Member" icon (top center). A prompt will appear. Select "Add Measurement User". New user has to fill in his/her name and other information. Tap "Confirm" once you have finished.

#### 10.) How can I add a Archonfit friend?

- 10.1) "Friends" can view each other's physical changes. For example, dietians or fitness coaches may want to monitor their clients' physical changes.
- 10.2) Tap on the "My Account" icon (lower right corner of main screen).
- 10.3) Tap on the "New user" icon (top center). A prompt will appear. Select "Add Archonfit Friend."