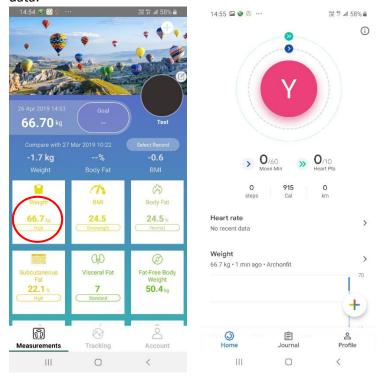

#### 2.2 Check the body report in APPs

#### 12.) How do I compare data obtained at different time frame?

1) Tap on the "Select Record" to enter a calender page.

2) Select a particular date from Calendar page. Select the data you want to compare, then tap "Compare." You will see the compared value on Weight, Body fat and BMI.