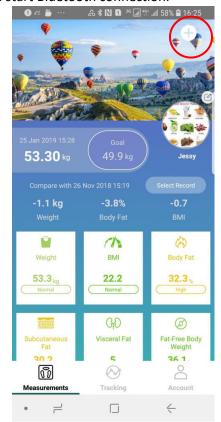

#### 12.) How do I compare data obtained at different time frame?

1) Tap on the "Select Record" to enter a calender page.

2) Select a particular date from Calendar page. Select the data you want to compare, then tap "Compare." You will see the compared value on Weight, Body fat and BMI.