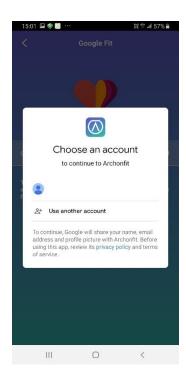

## 8.) How can I connect the app to Google Fit?

8.1) Tap on the "Settings" icon at the top right corner of the "My Account" screen.

8.2) Under "Settings," tap on "Google Fit."

8.3) Select the right Google account or register for a new one.

8.4) It should now return to your "Google Fit" app to indicate that connection was successful.

8.5) After you measure with the scale, the data will be uploaded to Google Fit. You can log into your app to view your data