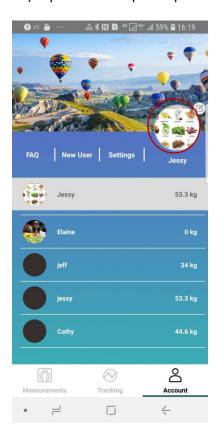

## 6.) How do I modify my gender, age, or height?

6.1) Tap on the "My Account" icon (lower right corner of main screen).

6.2) Tap on the user profile picture at the top.

- 6.3) In the profile editing screen, you can tap and modify data.
- 6.4) Once you're done, tap "Confirm."